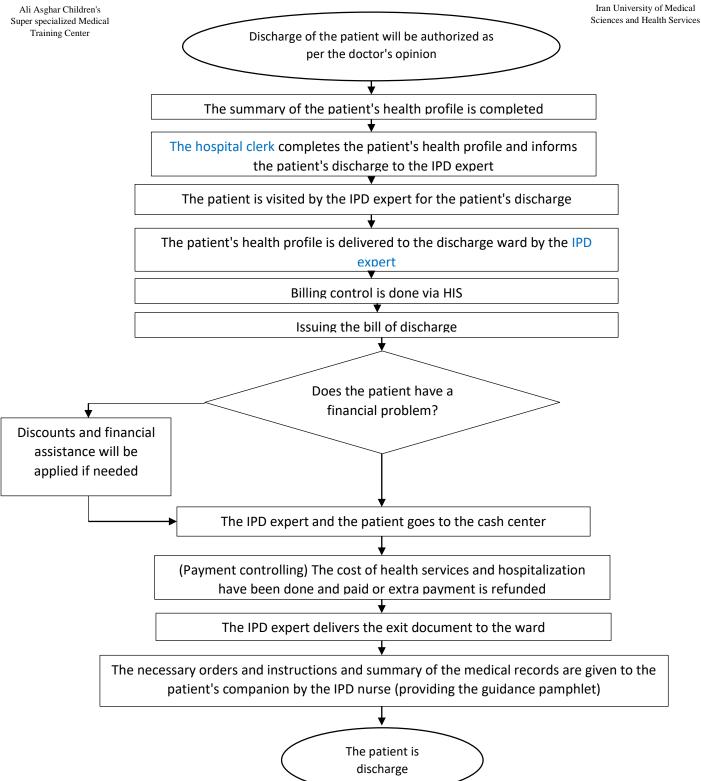

## **International Patient's Discharge Process**

| Approver                                               |  |  |
|--------------------------------------------------------|--|--|
| Mr Pejman Sadeghi (The manager)                        |  |  |
| Producer                                               |  |  |
| Ms. Mahla Shafiei Pour (quality improver & IPD expert) |  |  |